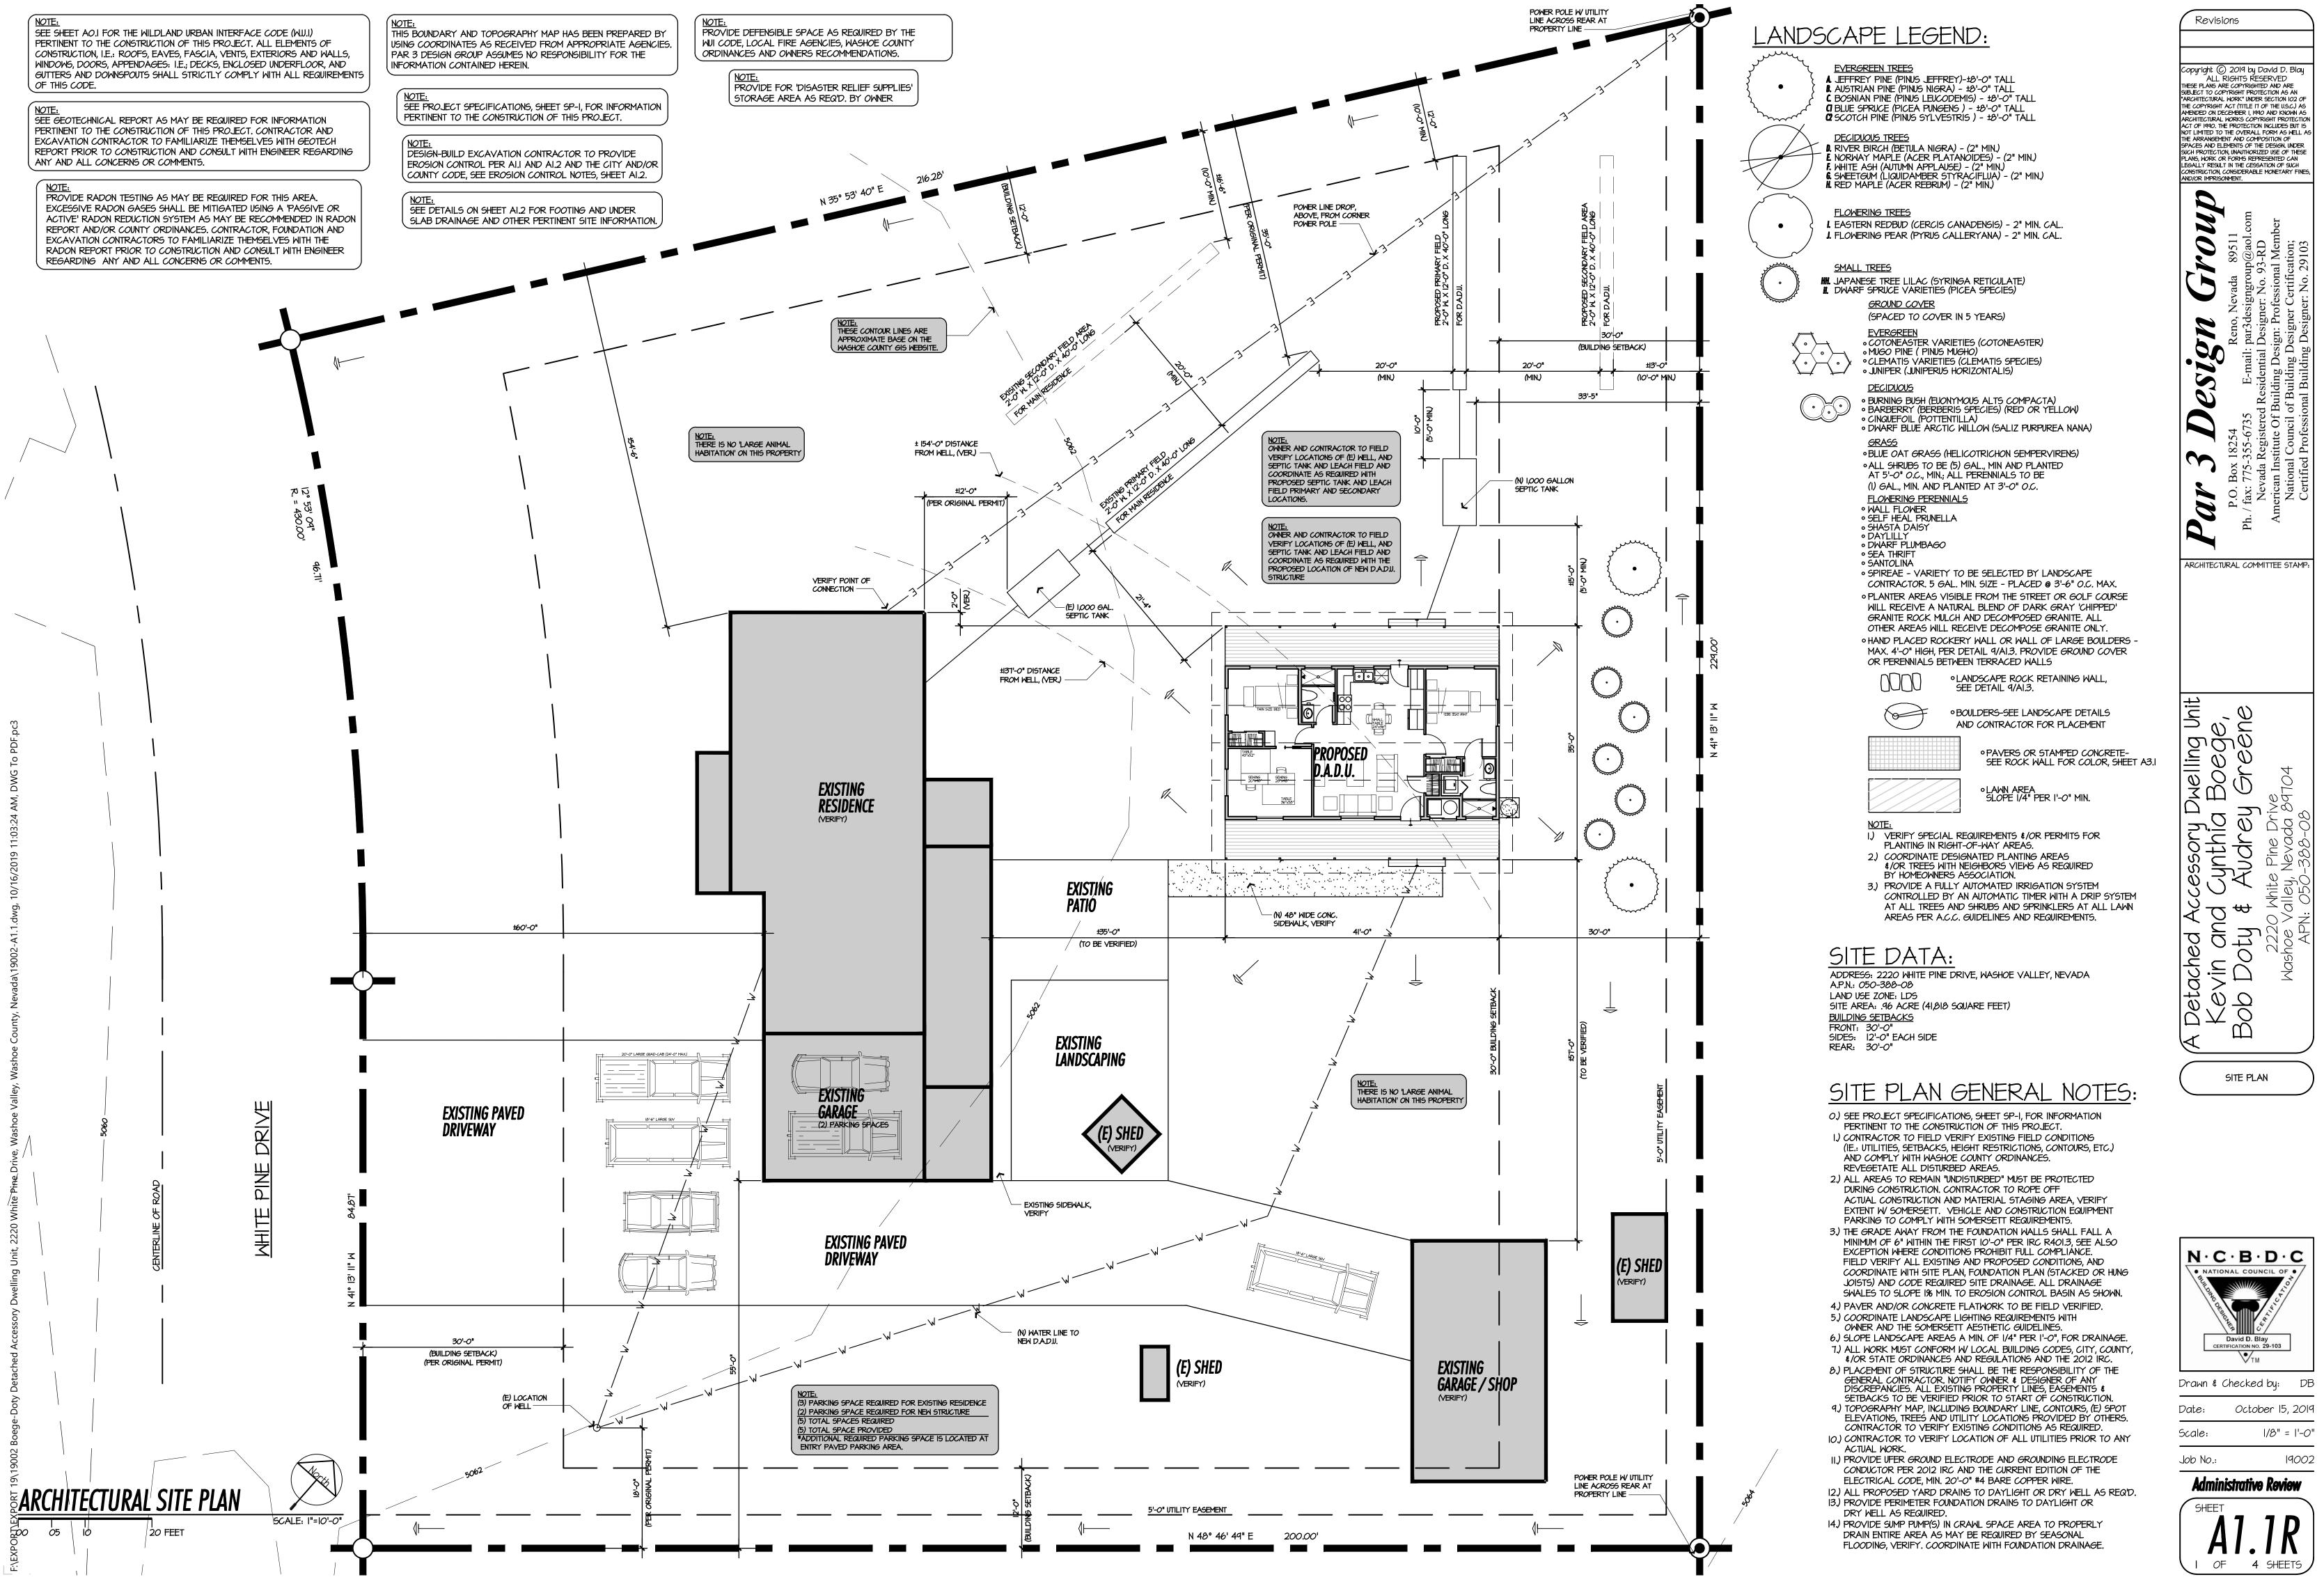

#### 6. Site Plan Specifications:

- a. Lot size with dimensions drawn using standard engineering scales (e.g. scale 1" = 100', 1" = 200', or 1" = 500') showing all streets and ingress/egress to the property.
- b. Show the location and configuration of all proposed buildings (with distances from the property lines and from each other), all existing buildings that will remain (with distances from the property lines and from each other), all existing buildings that will be removed, and site improvements on a base map with topography expressed in intervals of no more than five (5) feet IF there is a difference in elevation of the two dwellings of five (5) feet or more
- c. Show the all required yard setbacks, location and configuration of wells and well house, septic systems and leach fields, overhead utilities, water and sewer lines, and all easements.
- d. Date, north arrow, scale and number of each sheet in relation to the total number of sheets, and the name of person preparing the plans.
- 7. **Building Elevations:** Elevations of the main dwelling unit and the detached accessory dwelling, existing or proposed for construction, shall be clearly depicted in vertical architectural drawings provided in accurate architectural scale. All architectural elevations from all building faces shall be presented. Photographs of existing buildings (all sides) may be submitted in place of elevations of existing building.
- 8. **Floor Plans:** Floor plans to scale with all rooms and spaces labeled for both the main dwelling unit and the detached accessory dwelling.
- 9. Packets: Three (3) paper packets and flash drive or DVD any digital documents need to have a resolution of 300 dpi. One (1) packet must be labeled "Original" and contain a signed and notarized Owner Affidavit. Each packet shall include one (1) 8.5" x 11" reduction of any applicable site plan, development plan, and/or application map. These materials must be readable. Labeling on these