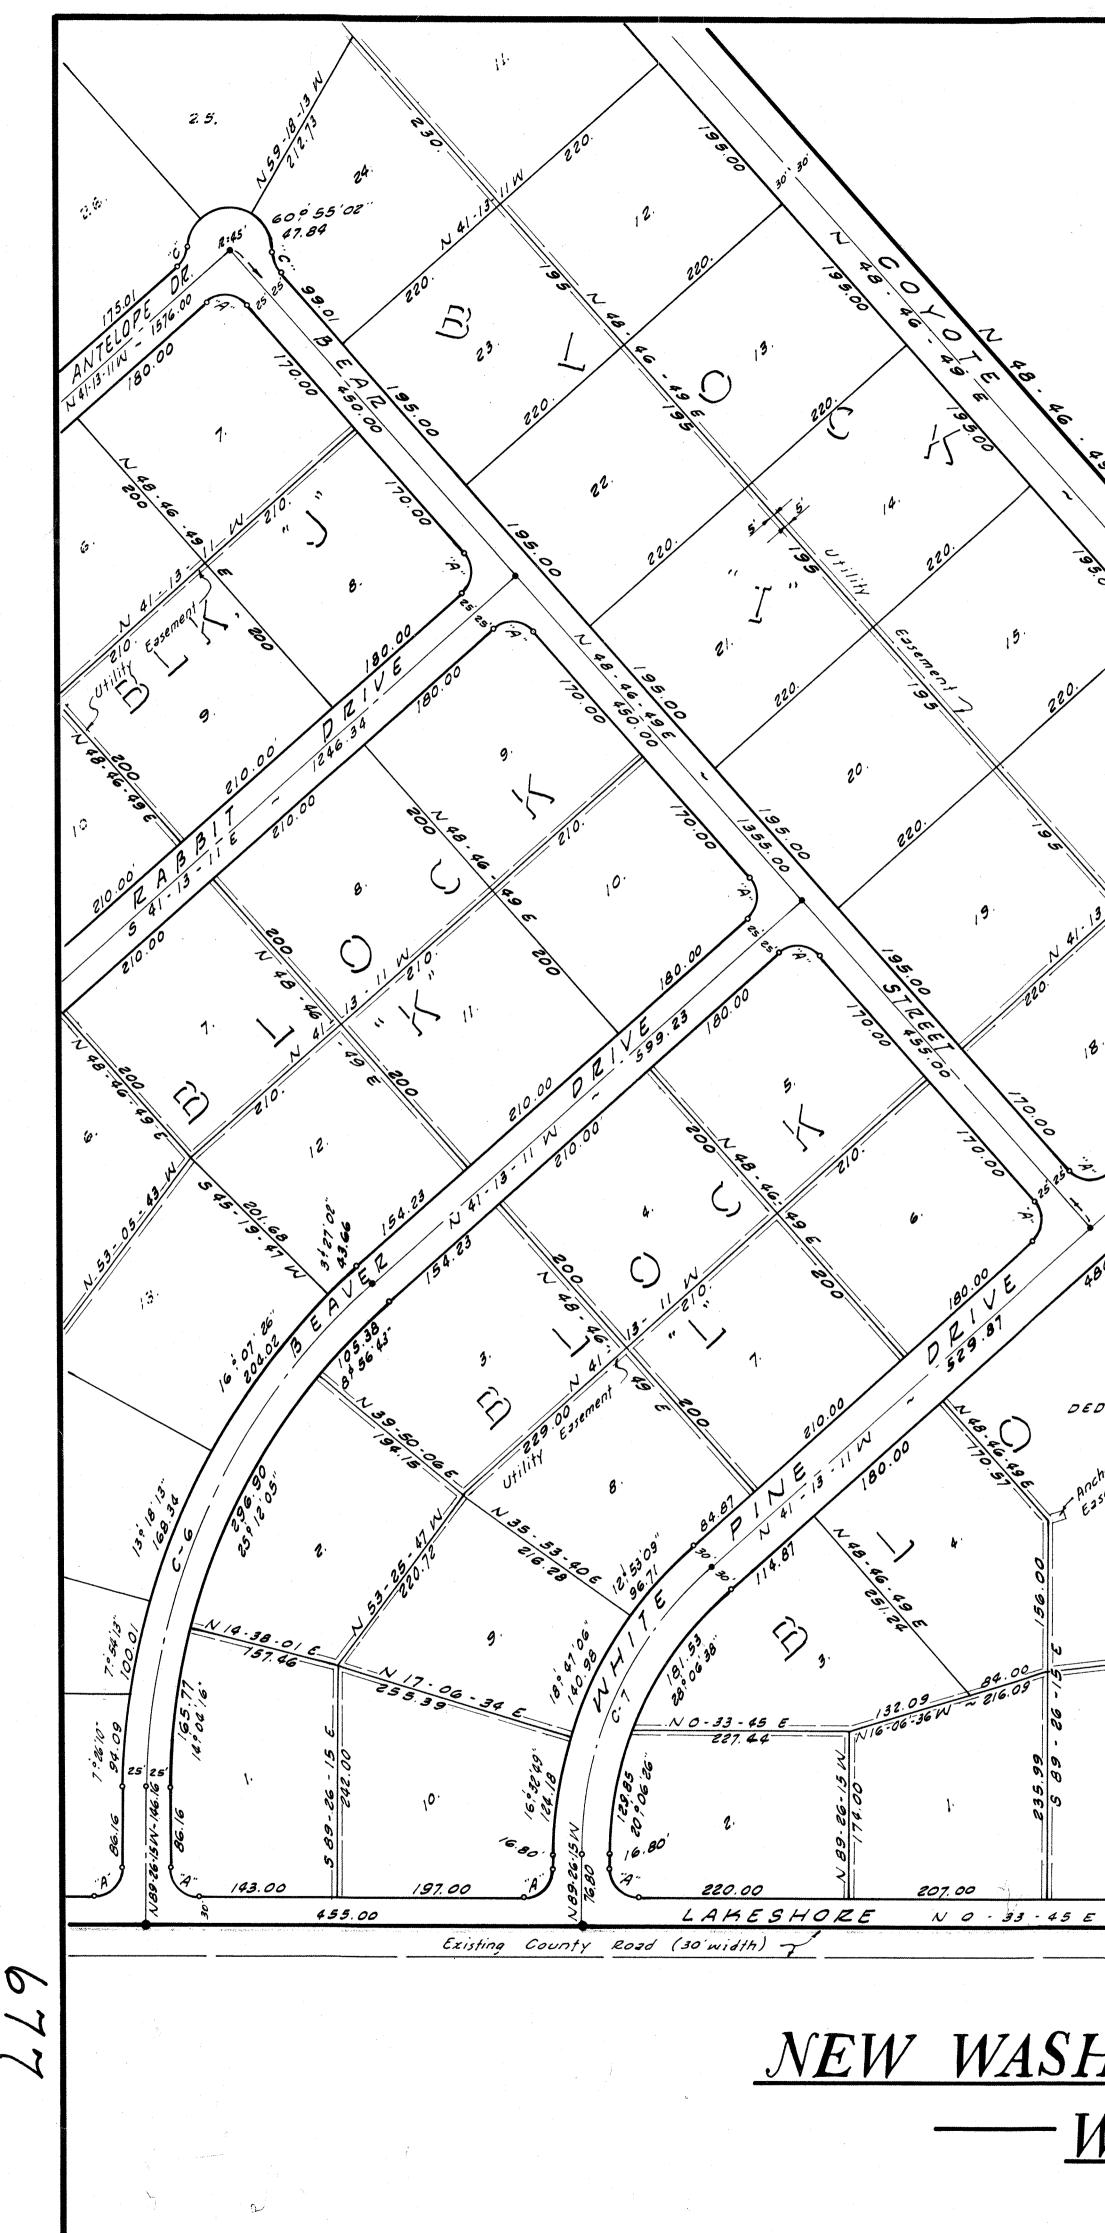

#### 6. Site Plan Specifications:

- a. Lot size with dimensions drawn using standard engineering scales (e.g. scale 1" = 100', 1" = 200', or 1" = 500') showing all streets and ingress/egress to the property.
- b. Show the location and configuration of all proposed buildings (with distances from the property lines and from each other), all existing buildings that will remain (with distances from the property lines and from each other), all existing buildings that will be removed, and site improvements on a base map with topography expressed in intervals of no more than five (5) feet IF there is a difference in elevation of the two dwellings of five (5) feet or more
- c. Show the all required yard setbacks, location and configuration of wells and well house, septic systems and leach fields, overhead utilities, water and sewer lines, and all easements.
- d. Date, north arrow, scale and number of each sheet in relation to the total number of sheets, and the name of person preparing the plans.
- 7. **Building Elevations:** Elevations of the main dwelling unit and the detached accessory dwelling, existing or proposed for construction, shall be clearly depicted in vertical architectural drawings provided in accurate architectural scale. All architectural elevations from all building faces shall be presented. Photographs of existing buildings (all sides) may be submitted in place of elevations of existing building.
- 8. **Floor Plans:** Floor plans to scale with all rooms and spaces labeled for both the main dwelling unit and the detached accessory dwelling.
- 9. Packets: Three (3) paper packets and flash drive or DVD any digital documents need to have a resolution of 300 dpi. One (1) packet must be labeled "Original" and contain a signed and notarized Owner Affidavit. Each packet shall include one (1) 8.5" x 11" reduction of any applicable site plan, development plan, and/or application map. These materials must be readable. Labeling on these