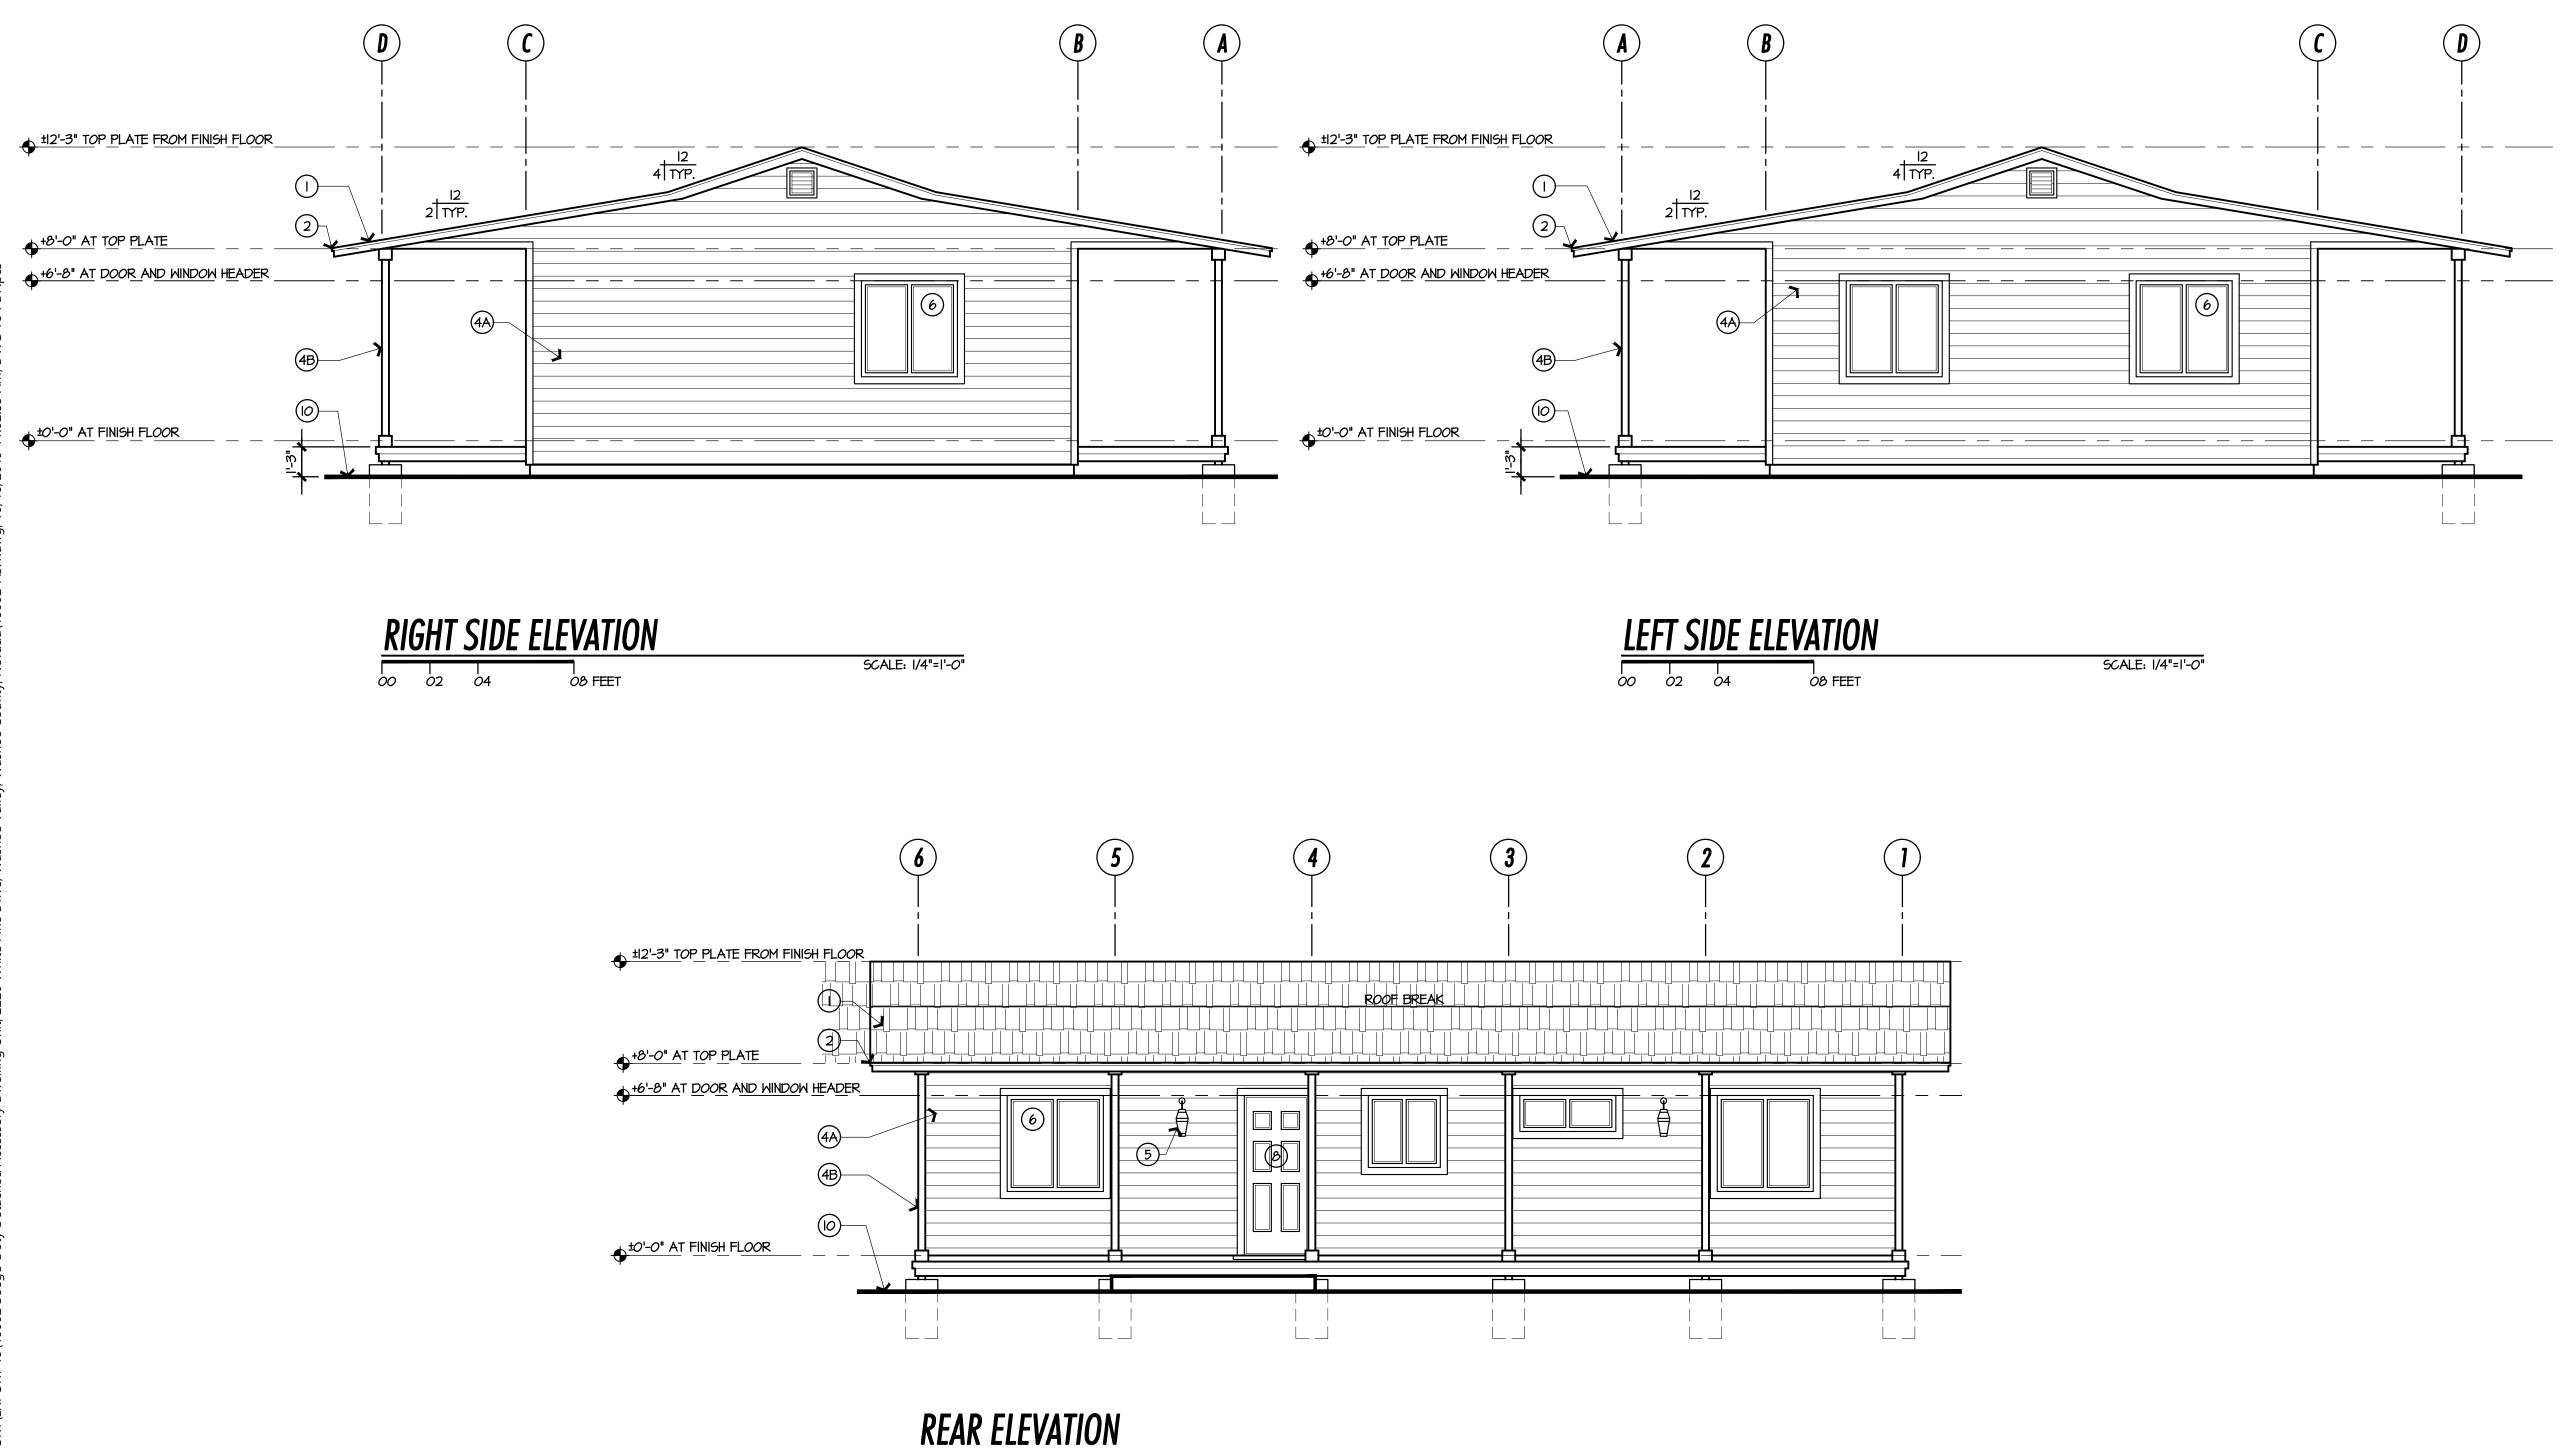

#### 6. Site Plan Specifications:

- a. Lot size with dimensions drawn using standard engineering scales (e.g. scale 1" = 100', 1" = 200', or 1" = 500') showing all streets and ingress/egress to the property.
- b. Show the location and configuration of all proposed buildings (with distances from the property lines and from each other), all existing buildings that will remain (with distances from the property lines and from each other), all existing buildings that will be removed, and site improvements on a base map with topography expressed in intervals of no more than five (5) feet IF there is a difference in elevation of the two dwellings of five (5) feet or more
- c. Show the all required yard setbacks, location and configuration of wells and well house, septic systems and leach fields, overhead utilities, water and sewer lines, and all easements.
- d. Date, north arrow, scale and number of each sheet in relation to the total number of sheets, and the name of person preparing the plans.
- 7. **Building Elevations:** Elevations of the main dwelling unit and the detached accessory dwelling, existing or proposed for construction, shall be clearly depicted in vertical architectural drawings provided in accurate architectural scale. All architectural elevations from all building faces shall be presented. Photographs of existing buildings (all sides) may be submitted in place of elevations of existing building.
- 8. **Floor Plans:** Floor plans to scale with all rooms and spaces labeled for both the main dwelling unit and the detached accessory dwelling.
- 9. Packets: Three (3) paper packets and flash drive or DVD any digital documents need to have a resolution of 300 dpi. One (1) packet must be labeled "Original" and contain a signed and notarized Owner Affidavit. Each packet shall include one (1) 8.5" x 11" reduction of any applicable site plan, development plan, and/or application map. These materials must be readable. Labeling on these