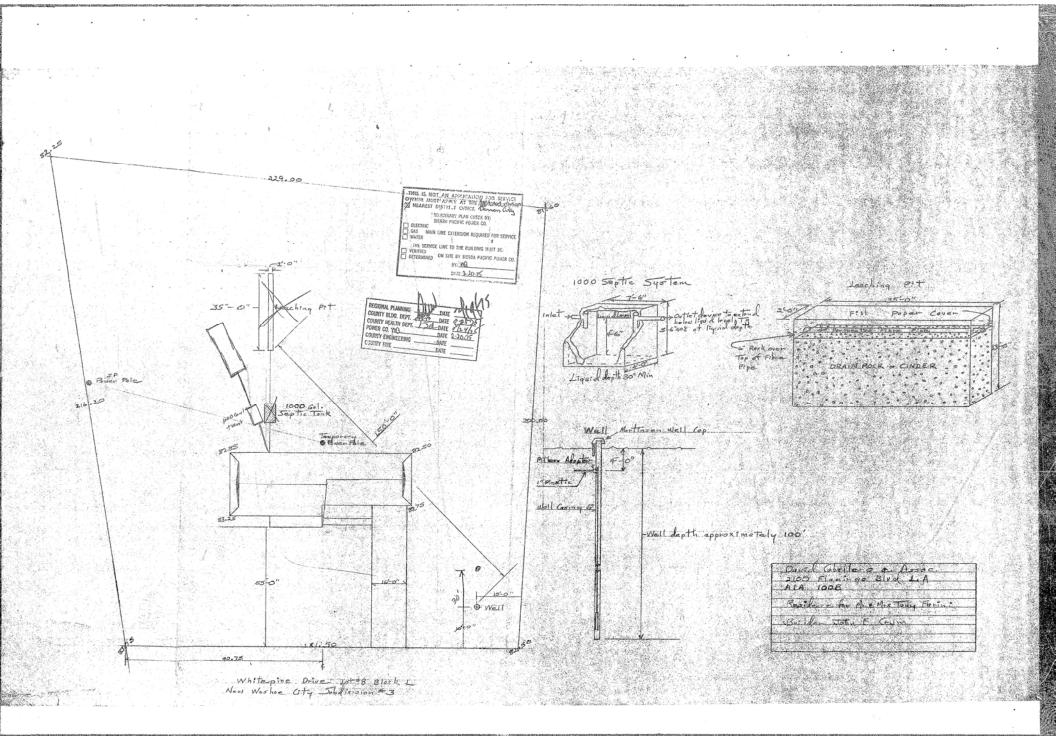

#### 6. Site Plan Specifications:

- a. Lot size with dimensions drawn using standard engineering scales (e.g. scale 1" = 100', 1" = 200', or 1" = 500') showing all streets and ingress/egress to the property.
- b. Show the location and configuration of all proposed buildings (with distances from the property lines and from each other), all existing buildings that will remain (with distances from the property lines and from each other), all existing buildings that will be removed, and site improvements on a base map with topography expressed in intervals of no more than five (5) feet IF there is a difference in elevation of the two dwellings of five (5) feet or more
- c. Show the all required yard setbacks, location and configuration of wells and well house, septic systems and leach fields, overhead utilities, water and sewer lines, and all easements.
- d. Date, north arrow, scale and number of each sheet in relation to the total number of sheets, and the name of person preparing the plans.
- 7. **Building Elevations:** Elevations of the main dwelling unit and the detached accessory dwelling, existing or proposed for construction, shall be clearly depicted in vertical architectural drawings provided in accurate architectural scale. All architectural elevations from all building faces shall be presented. Photographs of existing buildings (all sides) may be submitted in place of elevations of existing building.
- 8. **Floor Plans:** Floor plans to scale with all rooms and spaces labeled for both the main dwelling unit and the detached accessory dwelling.
- 9. Packets: Three (3) paper packets and flash drive or DVD any digital documents need to have a resolution of 300 dpi. One (1) packet must be labeled "Original" and contain a signed and notarized Owner Affidavit. Each packet shall include one (1) 8.5" x 11" reduction of any applicable site plan, development plan, and/or application map. These materials must be readable. Labeling on these