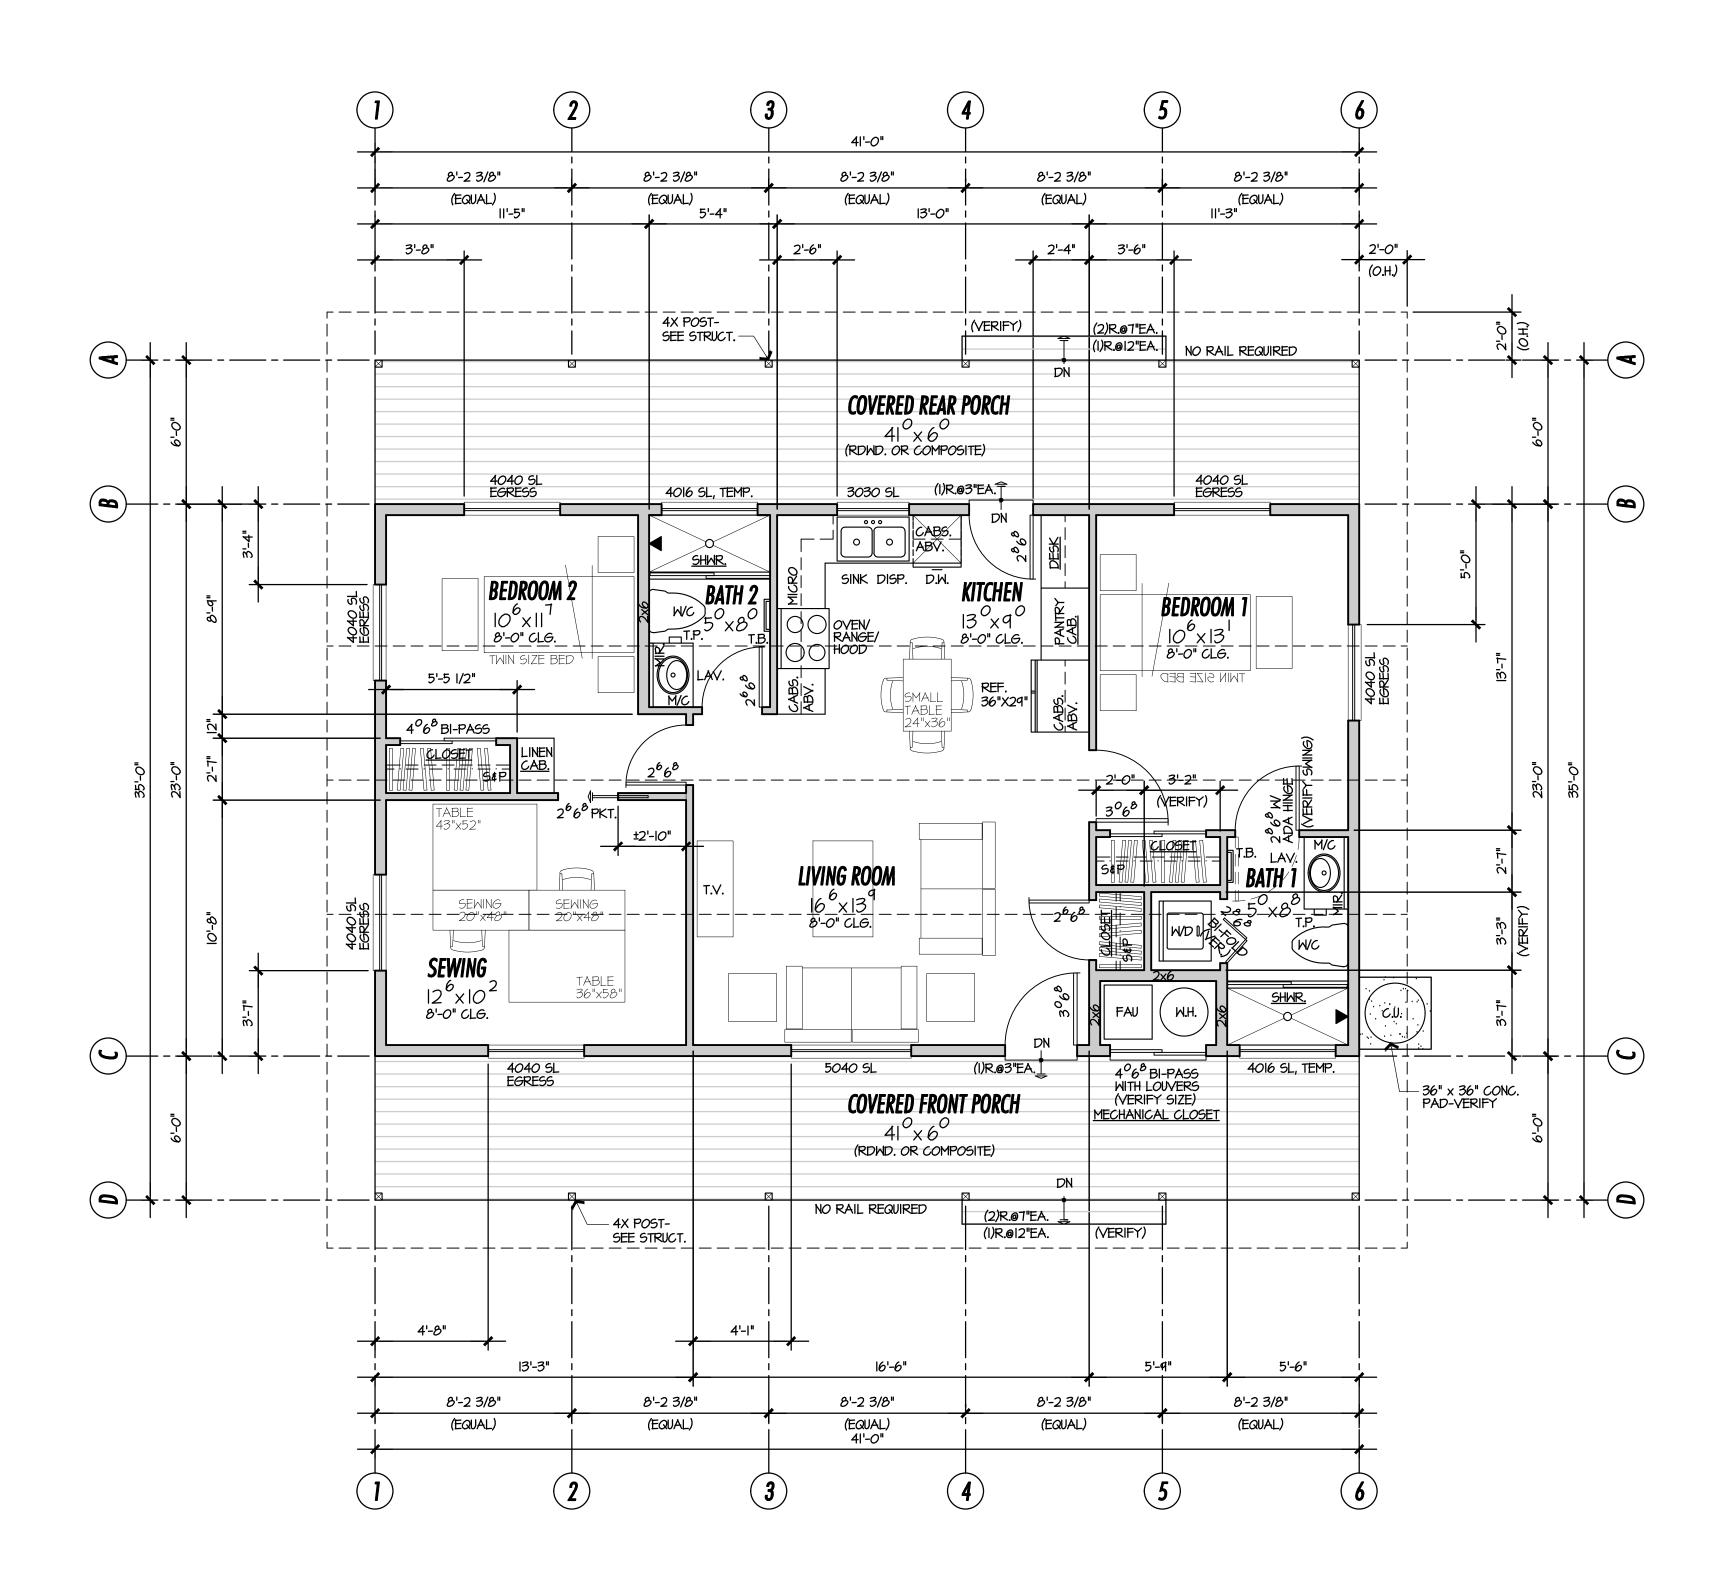

#### 6. Site Plan Specifications:

- a. Lot size with dimensions drawn using standard engineering scales (e.g. scale 1" = 100', 1" = 200', or 1" = 500') showing all streets and ingress/egress to the property.
- b. Show the location and configuration of all proposed buildings (with distances from the property lines and from each other), all existing buildings that will remain (with distances from the property lines and from each other), all existing buildings that will be removed, and site improvements on a base map with topography expressed in intervals of no more than five (5) feet IF there is a difference in elevation of the two dwellings of five (5) feet or more
- c. Show the all required yard setbacks, location and configuration of wells and well house, septic systems and leach fields, overhead utilities, water and sewer lines, and all easements.
- d. Date, north arrow, scale and number of each sheet in relation to the total number of sheets, and the name of person preparing the plans.
- 7. **Building Elevations:** Elevations of the main dwelling unit and the detached accessory dwelling, existing or proposed for construction, shall be clearly depicted in vertical architectural drawings provided in accurate architectural scale. All architectural elevations from all building faces shall be presented. Photographs of existing buildings (all sides) may be submitted in place of elevations of existing building.
- 8. **Floor Plans:** Floor plans to scale with all rooms and spaces labeled for both the main dwelling unit and the detached accessory dwelling.
- 9. Packets: Three (3) paper packets and flash drive or DVD any digital documents need to have a resolution of 300 dpi. One (1) packet must be labeled "Original" and contain a signed and notarized Owner Affidavit. Each packet shall include one (1) 8.5" x 11" reduction of any applicable site plan, development plan, and/or application map. These materials must be readable. Labeling on these