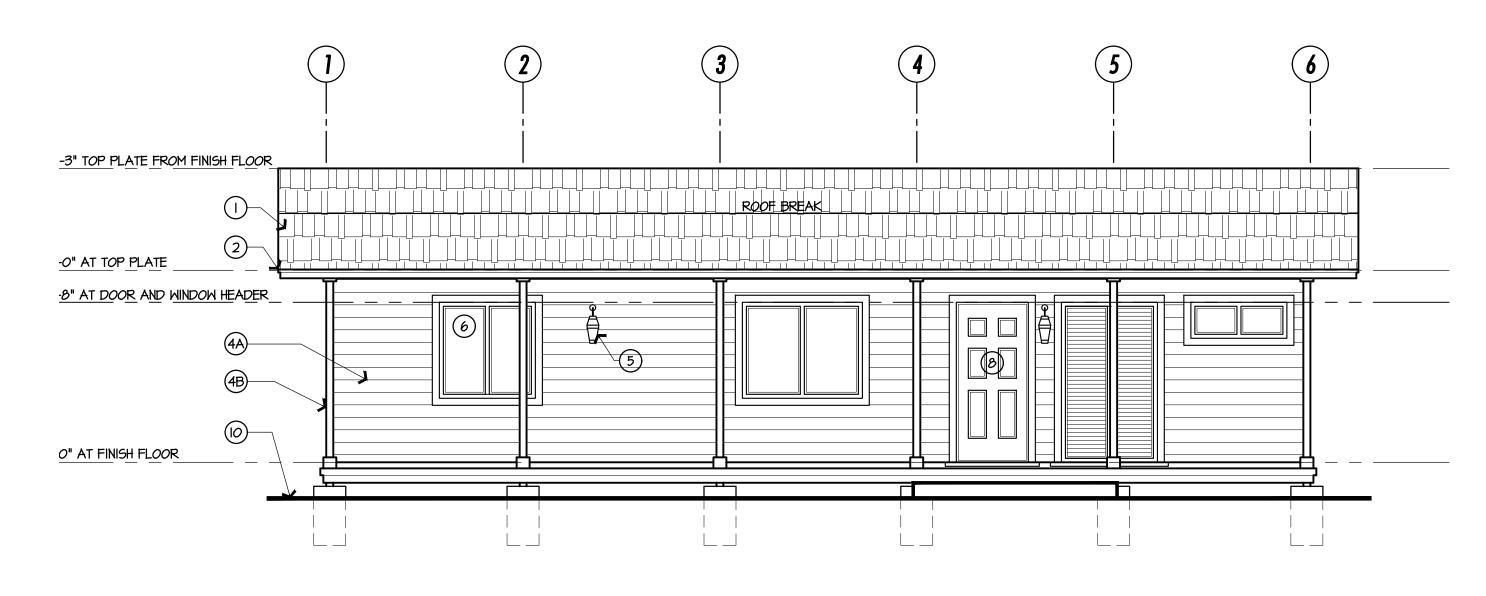

#### 6. Site Plan Specifications:

- a. Lot size with dimensions drawn using standard engineering scales (e.g. scale 1" = 100', 1" = 200', or 1" = 500') showing all streets and ingress/egress to the property.
- b. Show the location and configuration of all proposed buildings (with distances from the property lines and from each other), all existing buildings that will remain (with distances from the property lines and from each other), all existing buildings that will be removed, and site improvements on a base map with topography expressed in intervals of no more than five (5) feet IF there is a difference in elevation of the two dwellings of five (5) feet or more
- c. Show the all required yard setbacks, location and configuration of wells and well house, septic systems and leach fields, overhead utilities, water and sewer lines, and all easements.
- d. Date, north arrow, scale and number of each sheet in relation to the total number of sheets, and the name of person preparing the plans.
- 7. **Building Elevations:** Elevations of the main dwelling unit and the detached accessory dwelling, existing or proposed for construction, shall be clearly depicted in vertical architectural drawings provided in accurate architectural scale. All architectural elevations from all building faces shall be presented. Photographs of existing buildings (all sides) may be submitted in place of elevations of existing building.
- 8. **Floor Plans:** Floor plans to scale with all rooms and spaces labeled for both the main dwelling unit and the detached accessory dwelling.
- 9. Packets: Three (3) paper packets and flash drive or DVD any digital documents need to have a resolution of 300 dpi. One (1) packet must be labeled "Original" and contain a signed and notarized Owner Affidavit. Each packet shall include one (1) 8.5" x 11" reduction of any applicable site plan, development plan, and/or application map. These materials must be readable. Labeling on these