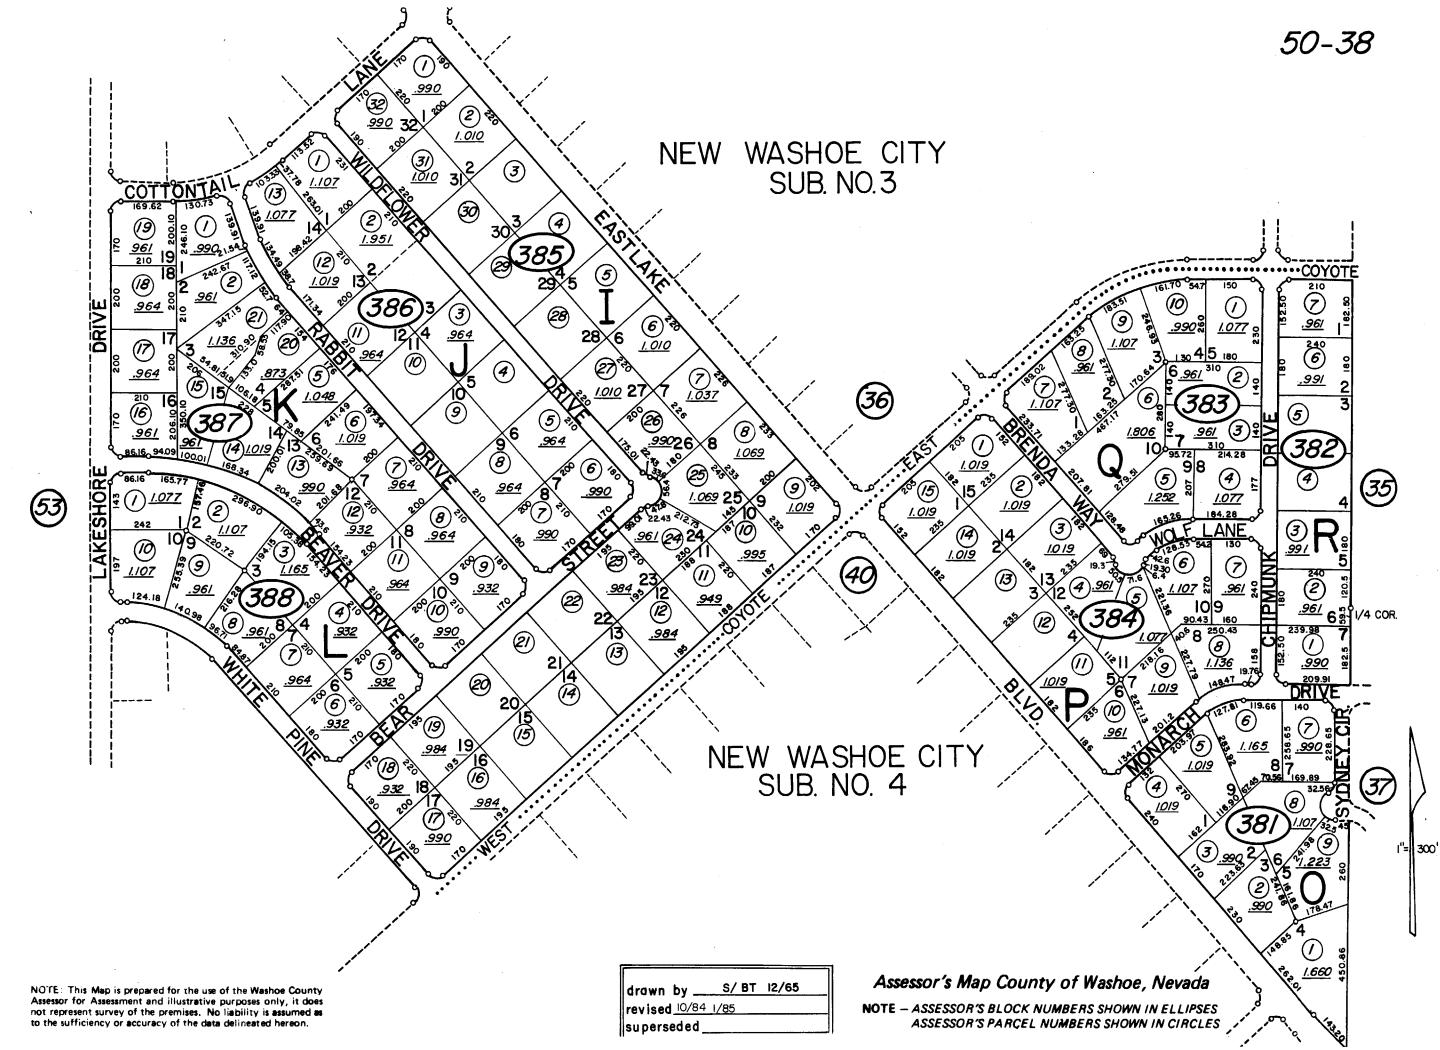

#### 6. Site Plan Specifications:

- a. Lot size with dimensions drawn using standard engineering scales (e.g. scale 1" = 100', 1" = 200', or 1" = 500') showing all streets and ingress/egress to the property.
- b. Show the location and configuration of all proposed buildings (with distances from the property lines and from each other), all existing buildings that will remain (with distances from the property lines and from each other), all existing buildings that will be removed, and site improvements on a base map with topography expressed in intervals of no more than five (5) feet IF there is a difference in elevation of the two dwellings of five (5) feet or more
- c. Show the all required yard setbacks, location and configuration of wells and well house, septic systems and leach fields, overhead utilities, water and sewer lines, and all easements.
- d. Date, north arrow, scale and number of each sheet in relation to the total number of sheets, and the name of person preparing the plans.
- 7. **Building Elevations:** Elevations of the main dwelling unit and the detached accessory dwelling, existing or proposed for construction, shall be clearly depicted in vertical architectural drawings provided in accurate architectural scale. All architectural elevations from all building faces shall be presented. Photographs of existing buildings (all sides) may be submitted in place of elevations of existing building.
- 8. **Floor Plans:** Floor plans to scale with all rooms and spaces labeled for both the main dwelling unit and the detached accessory dwelling.
- 9. Packets: Three (3) paper packets and flash drive or DVD any digital documents need to have a resolution of 300 dpi. One (1) packet must be labeled "Original" and contain a signed and notarized Owner Affidavit. Each packet shall include one (1) 8.5" x 11" reduction of any applicable site plan, development plan, and/or application map. These materials must be readable. Labeling on these

reproductions should be no smaller than 8 point on the  $8\frac{1}{2} \times 11^{"}$  display. Large format sheets should be included in a slide pocket(s).

- Notes: (i) Application and map submittals must comply with all specific criteria as established in the Washoe County Development Code and/or the Nevada Revised Statutes.
  - (ii) Based on the specific nature of the development request, Washoe County reserves the right to specify additional submittal packets, additional information and/or specialized studies to clarify the potential impacts and potential conditions of development to minimize or mitigate impacts resulting from the project. No application shall be processed until the information necessary to review and evaluate the proposed project is deemed complete by the Director of Planning and Building.
  - (ii) **Labels:** If there is a mobile home park within five hundred (500) feet of the proposed project, the applicant is required to submit three (3) sets of mailing labels for every tenant residing in the mobile home park.
  - (iv) Please be advised that the Washoe County Director of the Planning and Building Division or their designee has the ability to determine if the application is incomplete, if it cannot be ascertain what the applicant is requesting, or if there is insufficient information to determine a favorable outcome.