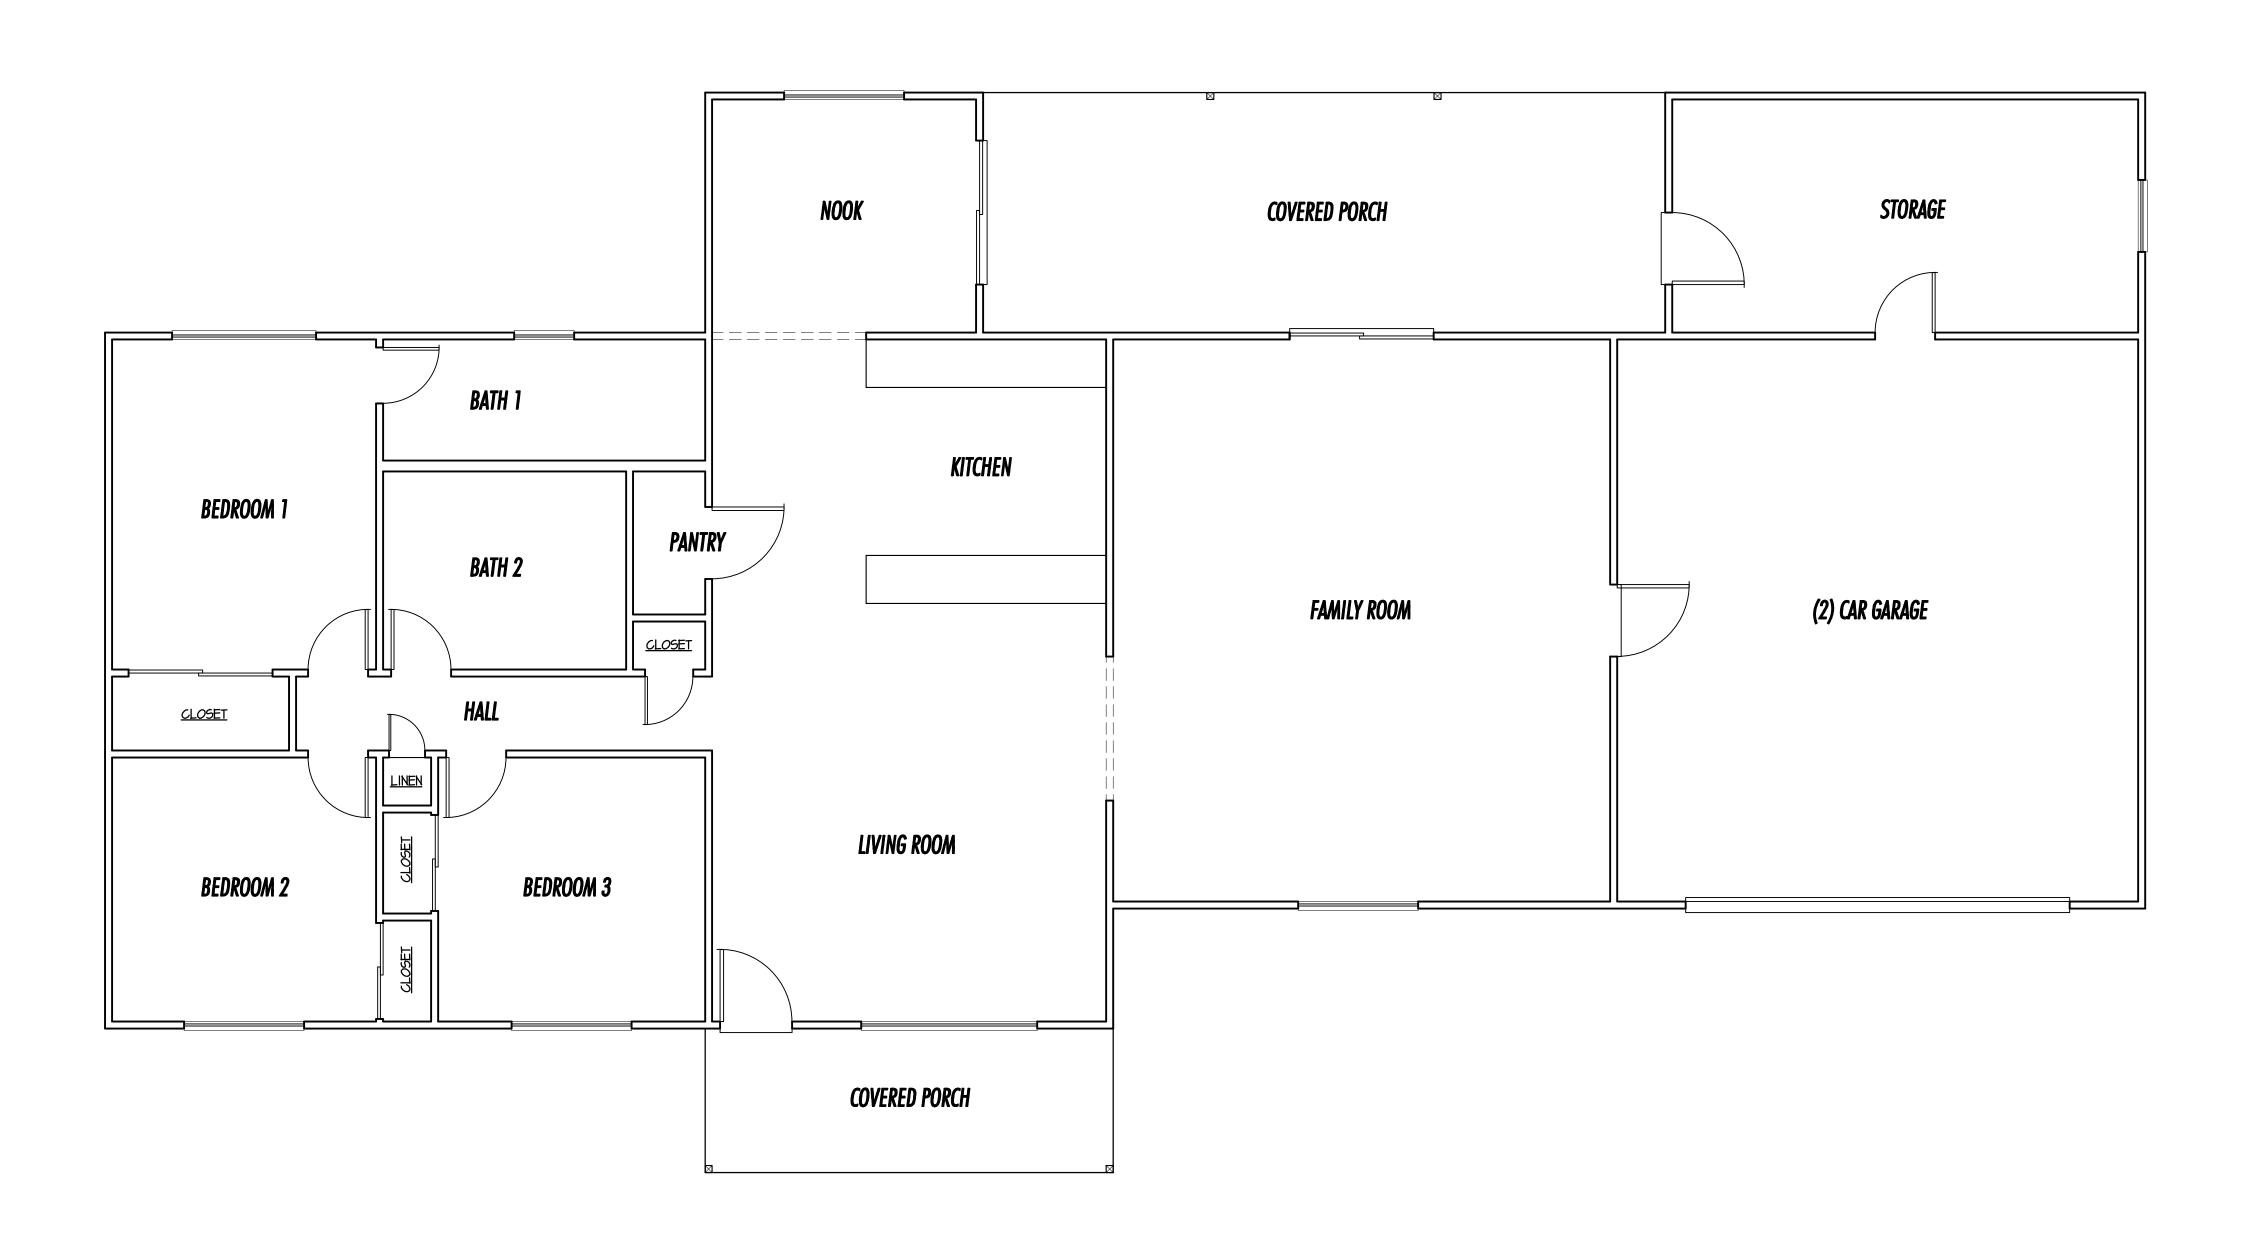

#### 6. Site Plan Specifications:

- a. Lot size with dimensions drawn using standard engineering scales (e.g. scale 1" = 100', 1" = 200', or 1" = 500') showing all streets and ingress/egress to the property.
- b. Show the location and configuration of all proposed buildings (with distances from the property lines and from each other), all existing buildings that will remain (with distances from the property lines and from each other), all existing buildings that will be removed, and site improvements on a base map with topography expressed in intervals of no more than five (5) feet IF there is a difference in elevation of the two dwellings of five (5) feet or more
- c. Show the all required yard setbacks, location and configuration of wells and well house, septic systems and leach fields, overhead utilities, water and sewer lines, and all easements.
- d. Date, north arrow, scale and number of each sheet in relation to the total number of sheets, and the name of person preparing the plans.
- 7. **Building Elevations:** Elevations of the main dwelling unit and the detached accessory dwelling, existing or proposed for construction, shall be clearly depicted in vertical architectural drawings provided in accurate architectural scale. All architectural elevations from all building faces shall be presented. Photographs of existing buildings (all sides) may be submitted in place of elevations of existing building.
- 8. **Floor Plans:** Floor plans to scale with all rooms and spaces labeled for both the main dwelling unit and the detached accessory dwelling.
- 9. Packets: Three (3) paper packets and flash drive or DVD any digital documents need to have a resolution of 300 dpi. One (1) packet must be labeled "Original" and contain a signed and notarized Owner Affidavit. Each packet shall include one (1) 8.5" x 11" reduction of any applicable site plan, development plan, and/or application map. These materials must be readable. Labeling on these